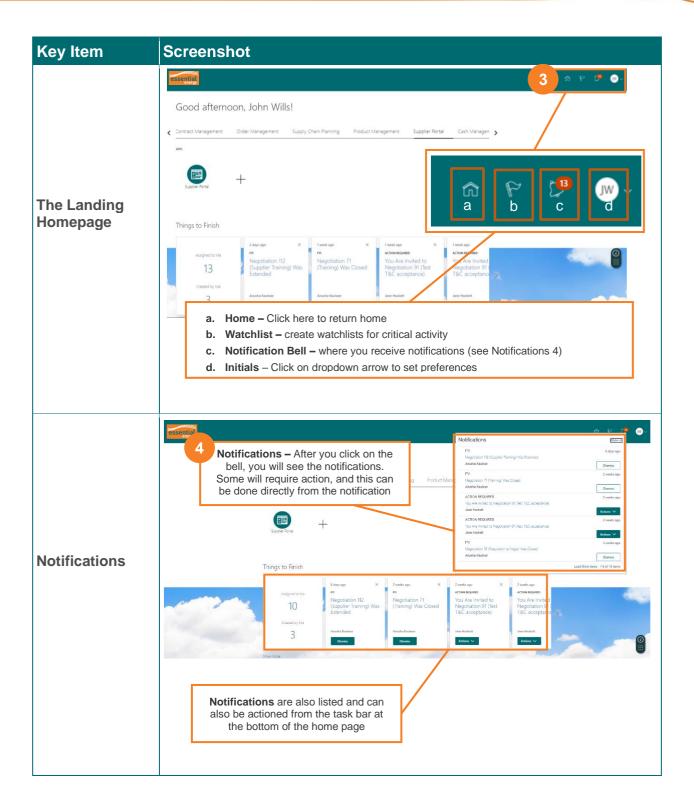

ring as a New Supplier- User Guide</li> <li>How to Respond to a Negotiation – User Guide</li> <li>Oracle Guided Learning – Quick Reference Guide</li> <li>How to Update Supplier Profile – Quick Reference Guide</li> </ul> |

| Key Item                                     | Screenshot                                                                               |  |
|----------------------------------------------|------------------------------------------------------------------------------------------|--|
| Enter the URL into an Edge or Chrome browser | https://enno.login.ap1.oraclecloud.com 1                                                 |  |
| Logging into<br>Oracle Cloud                 | SIGN IN ORACLE APPLICATIONS CLOUD  User ID Password Password and Select Sign In. English |  |