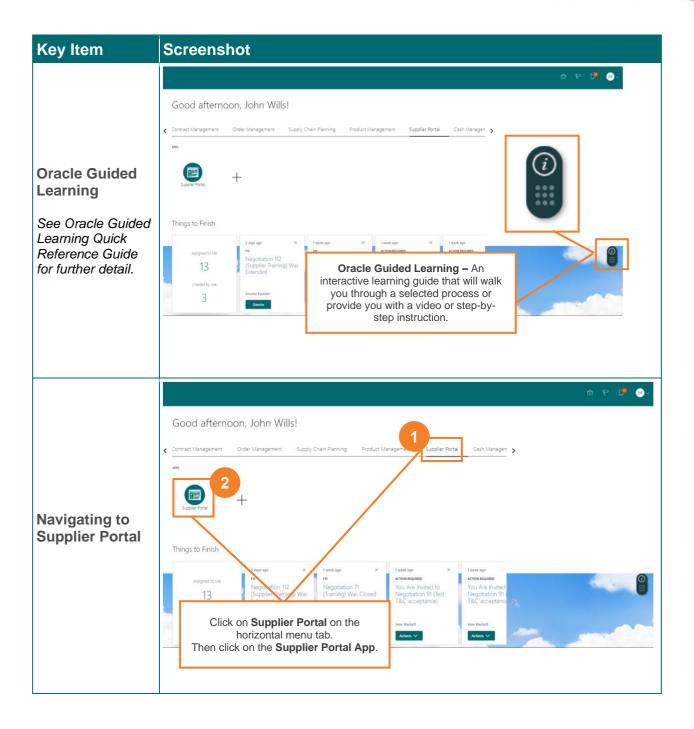

s a New Supplier- User Guide</li> <li>How to Respond to a Negotiation – User Guide</li> <li>Oracle Guided Learning – Quick Reference Guide</li> <li>How to Update Supplier Profile – Quick Reference Guide</li> </ul> |

| Key Item                                     | Screenshot                                                                               |  |
|----------------------------------------------|------------------------------------------------------------------------------------------|--|
| Enter the URL into an Edge or Chrome browser | https://enno.login.ap1.oraclecloud.com 1                                                 |  |
| Logging into<br>Oracle Cloud                 | SIGN IN ORACLE APPLICATIONS CLOUD  User ID Password Password and Select Sign In. English |  |