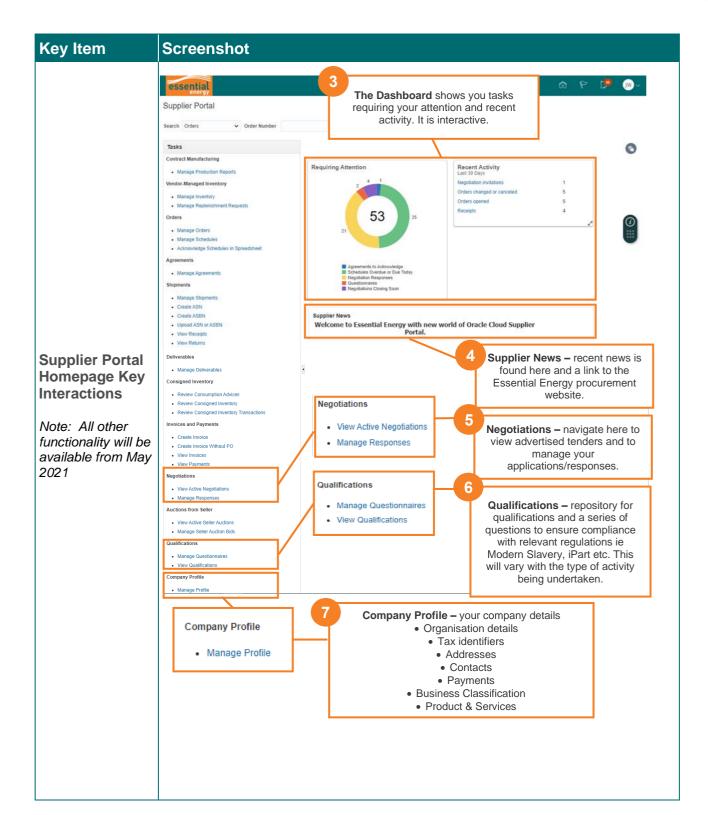

New Supplier- User Guide</li> <li>How to Respond to a Negotiation – User Guide</li> <li>Oracle Guided Learning – Quick Reference Guide</li> <li>How to Update Supplier Profile – Quick Reference Guide</li> </ul> |

| Key Item                                     | Screenshot                                                                               |  |
|----------------------------------------------|------------------------------------------------------------------------------------------|--|
| Enter the URL into an Edge or Chrome browser | https://enno.login.ap1.oraclecloud.com 1                                                 |  |
| Logging into<br>Oracle Cloud                 | SIGN IN ORACLE APPLICATIONS CLOUD  User ID Password Password and Select Sign In. English |  |