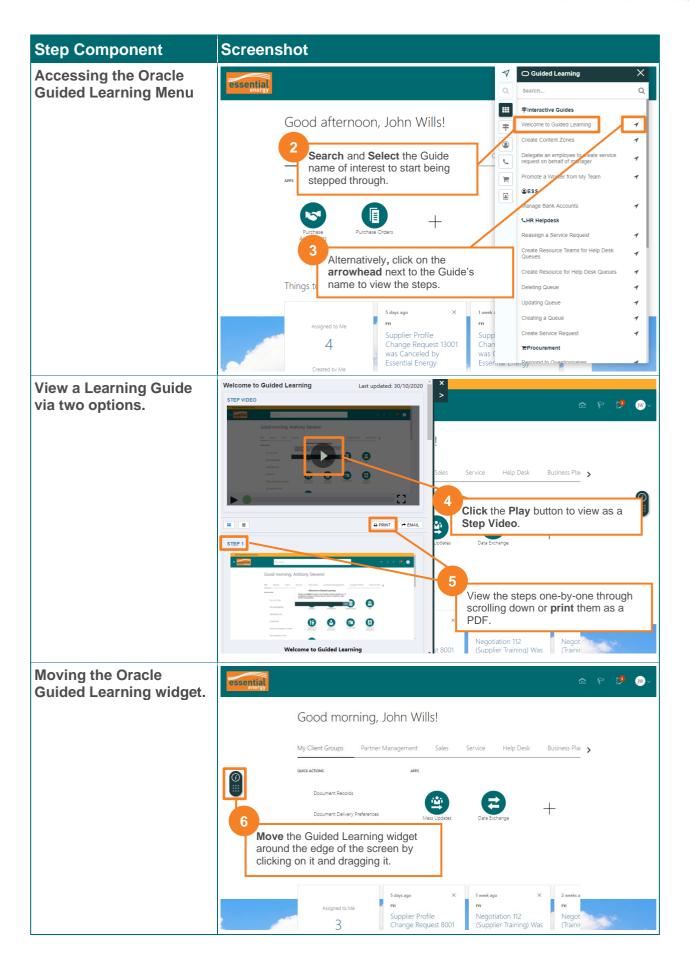

This guide provides information to assist you to complete a task within Oracle using the Oracle Guided Learning application.