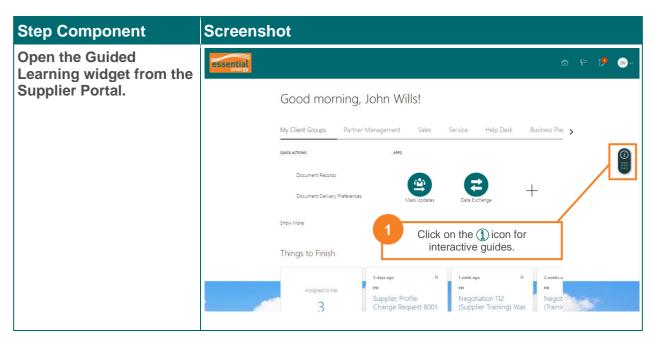

This guide provides information to assist you to complete a task within Oracle using the Oracle Guided Learning application.