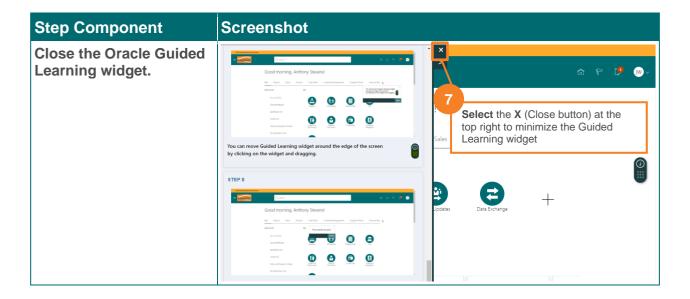

This guide provides information to assist you to complete a task within Oracle using the Oracle Guided Learning application.