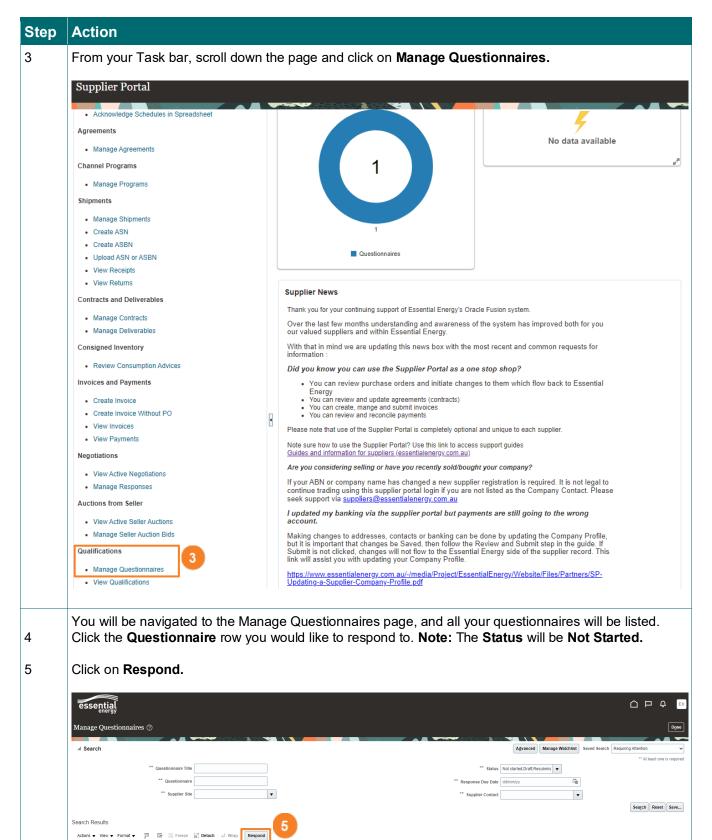

Why should I use this guide?

This guide provides information and the steps to respond to questionnaires in system.



Who might use this guide?

Suppliers needing to submit qualifications via questionnaires.

## Step Action

Login to the system

- 1 Navigate to the **Supplier Portal** tab.
- 2 Click on the **Supplier Portal** app.

**Note:** If you are invited to respond to a questionnaire you will also receive a notification via your **Notification Bell**. You can access the questionnaire by clicking into the notification. If you have accessed the questionnaire this way, skip to step 7.







Response Due Date

(IS)



Questionnaire Questionnaire Title

116 ERP Test