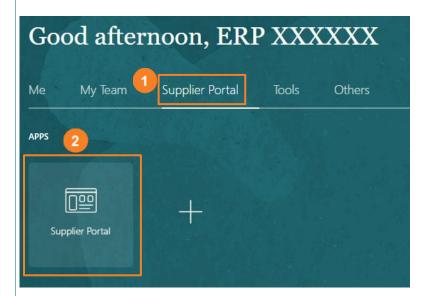

## Step Action

Login to the system

- 1 Navigate to the **Supplier Portal** tab.
- 2 Click on the **Supplier Portal** app.

**Note:** If you are invited to respond to a questionnaire you will also receive a notification via your **Notification Bell**. You can access the questionnaire by clicking into the notification. If you have accessed the questionnaire this way, skip to step 7.