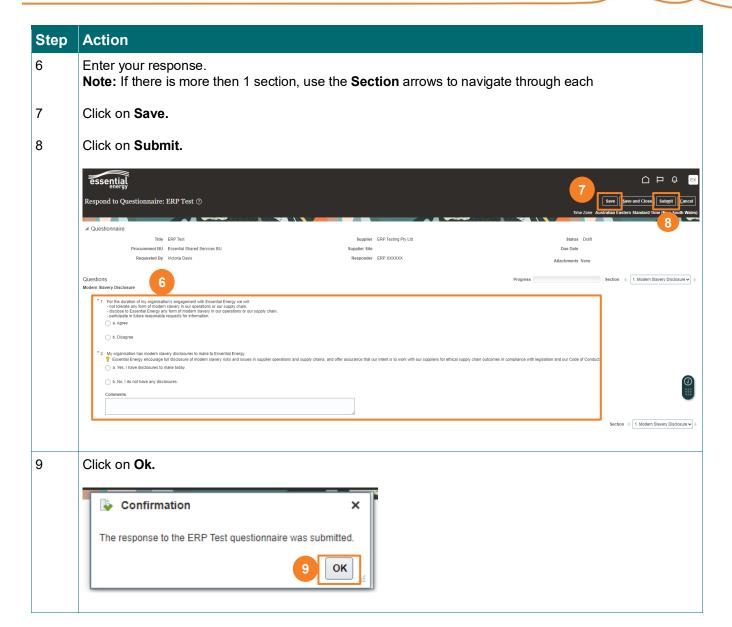

Why should I use this guide?

This guide provides information and the steps to respond to questionnaires in system.



Who might use this guide?

Suppliers needing to submit qualifications via questionnaires.

## Step Action

Login to the system

- 1 Navigate to the **Supplier Portal** tab.
- 2 Click on the **Supplier Portal** app.

**Note:** If you are invited to respond to a questionnaire you will also receive a notification via your **Notification Bell**. You can access the questionnaire by clicking into the notification. If you have accessed the questionnaire this way, skip to step 7.







Response Due Date

(IS)



Questionnaire Questionnaire Title

116 ERP Test